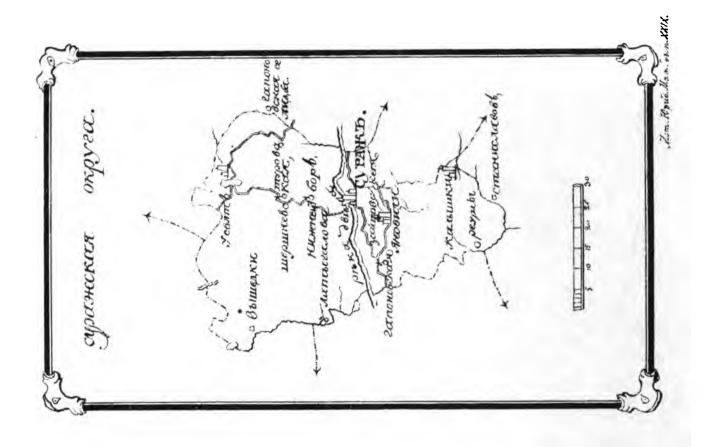

(прилож.) и староствъ:—Велижскаго (№ 49), Маріенгаузскаго (№ 46), Рындинскаго (№ 47) и Суражскаго (№ 48).

Къ двумъ изъ этихъ инвентарей прилагаемъ картографическія изображенія г. Велижа и Суража съ ихъ округами. Карты воспроизводятъ въ точности оригиналы, находящіеся въ Витебок. Губ. Статистическомъ Комитетъ и несомнънно д. б. отнесены къ XVIII въку.

Считаемъ достаточнымъ сослаться на установленное уже въ исторической наукъ значеніе тъхъ родовъ документовъ, которые мы даемъ въ настоящемъ отдълъ выпуска, чтобы не входить въ географическо-статистическій обворъ и изображеніе историко-этнографическихъ подробностей, въ особенности по инвентарямъ, вошедшимъ въ настоящій выпускъ.