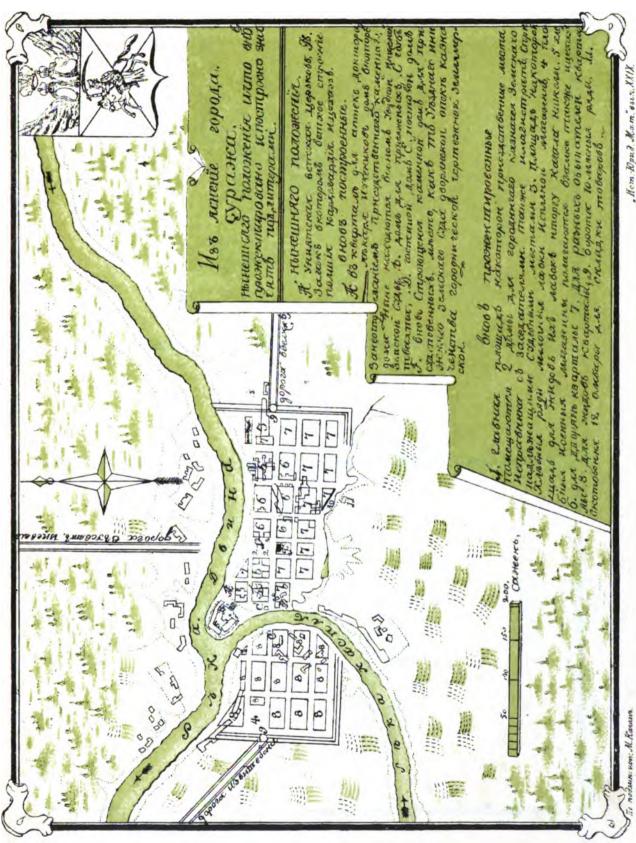

(прилож.) и староствъ:—Велижскаго (№ 49), Маріенгаузскаго (№ 46), Рындинскаго (№ 47) и Суражскаго (№ 48).

Къ двумъ изъ этихъ инвентарей прилагаемъ картографическія изображенія г. Велижа и Суража съ ихъ округами. Карты воспроизводятъ въ точности оригиналы, находящіеся въ Витебок. Губ. Статистическомъ Комитетъ и несомнънно д. б. отнесены къ XVIII въку.