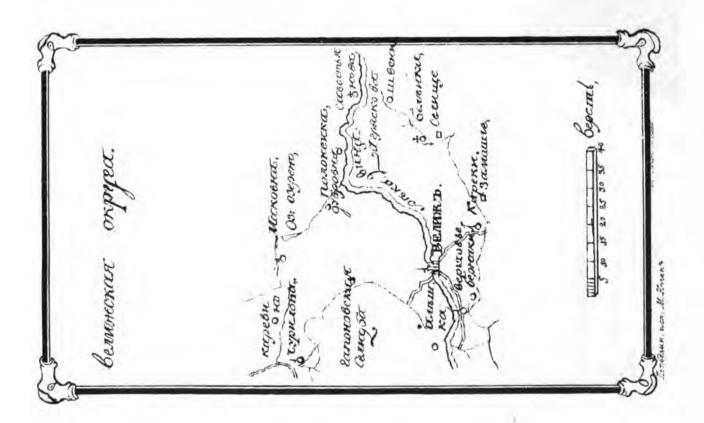

(прилож.) и староствъ:—Велижскаго (№ 49), Маріенгаузскаго (№ 46), Рындинскаго (№ 47) и Суражскаго (№ 48).

Къ двумъ изъ этихъ инвентарей прилагаемъ картографическія изображенія г. Велижа и Суража съ ихъ округами. Карты воспроизводятъ въ точности оригиналы, находящіеся въ Витебок. Губ. Статистическомъ Комитетъ и несомнънно д. б. отнесены къ XVIII въку.

Считаемъ достаточнымъ сослаться на установленное уже въ исторической наукъ значеніе тъхъ родовъ документовъ, которые мы даемъ въ настоящемъ отдълъ выпуска, чтобы не входить въ географическо-статистическій обворъ и изображеніе историко-этнографическихъ подробностей, въ особенности по инвентарямъ, вошедшимъ въ настоящій выпускъ.